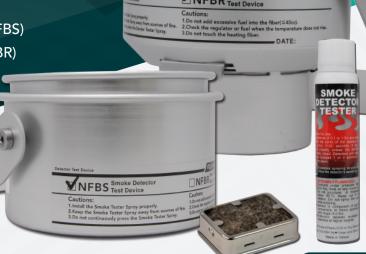

## NFBS Smoke Detector Test Device NFBR Heat Detector Test Device

## **Characteristics**

- The swing featured detector test vessels support easy movement used with the extension pole in some places are not easy to reach, for example, obstacles below or inclined corners.
- The equipped extension pole is flexible with five sections ranging from 1.15 to 4.65 meters.
- Compatible with other brands of smoke spray. (NFBS)
- Adjustable fuel gate for temperature control. (NFBR)
- Optional smoke tester spray. (AH-03151)

AH-03151

Heating fiber

## **Specifications**

| Model              | NFBS                                                                          | NFBR                                                                                                                    |
|--------------------|-------------------------------------------------------------------------------|-------------------------------------------------------------------------------------------------------------------------|
| Tester Type        | for smoke detectors                                                           | for heat detectors                                                                                                      |
| Contents           | Smoke detector<br>test vessel x 1<br>Extension pole x 1<br>Black pack bag x 1 | Heat detector test vessel  Top frame x 1 Heating fiber x 1 Base with fuel cup x 1 Extension pole x 1 Black pack bag x 1 |
| Dimensions<br>(mm) | Test vessel<br>130(Dia.) x 160 (H)                                            | Test vessel<br>130(Dia.) x 190 (H)                                                                                      |
|                    | Extension pole 1150 ~ 4650mm (H)                                              |                                                                                                                         |
| Weight             | Test vessel about 350g                                                        | Test vessel about 430g                                                                                                  |
|                    | Extension pole about 900g                                                     |                                                                                                                         |
| Material           | Aluminum anodizing & chrome plated iron                                       |                                                                                                                         |
|                    |                                                                               |                                                                                                                         |