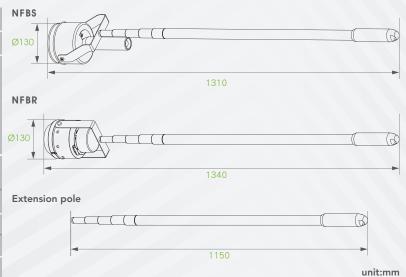

## **Characteristics**

- The swing featured detector test vessels support easy movement used with the extension pole in some places are not easy to reach, for example, obstacles below or inclined corners.
- The equipped extension pole is flexible with five sections ranging from 1.15 to 4.65 meters.
- Compatible with other brands of smoke spray. (NFBS)
- Adjustable fuel gate for temperature control. (NFBR)
- Optional smoke tester spray. (AH-03151)

## **Specifications**

| Model              | NFBS                                                                          | NFBR                                                                                                                    |
|--------------------|-------------------------------------------------------------------------------|-------------------------------------------------------------------------------------------------------------------------|
| Tester Type        | for smoke detectors                                                           | for heat detectors                                                                                                      |
| Contents           | Smoke detector<br>test vessel x 1<br>Extension pole x 1<br>Black pack bag x 1 | Heat detector test vessel  Top frame x 1 Heating fiber x 1 Base with fuel cup x 1 Extension pole x 1 Black pack bag x 1 |
| Dimensions<br>(mm) | Test vessel<br>130(Dia.) x 160 (H)                                            | Test vessel<br>130(Dia.) x 190 (H)                                                                                      |
|                    | Extension pole 1150 ~ 4650mm (H)                                              |                                                                                                                         |
| Weight             | Test vessel about 350g                                                        | Test vessel about 430g                                                                                                  |
|                    | Extension pole about 900g                                                     |                                                                                                                         |
| Material           | Aluminum anodizing & chrome plated iron                                       |                                                                                                                         |
|                    |                                                                               |                                                                                                                         |