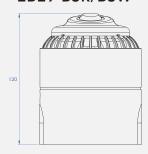

#### EBE9-BSR/BSW

#### EBE9-S

Unit:mm

### Specifications

| Model                       | EBE9-S<br>(Sounder) | EBE9-BSR(Red LED)<br>(Sounder)+(Beacon) | EBE9-BSW(White LED)<br>(Sounder)+(Beacon) |
|-----------------------------|---------------------|-----------------------------------------|-------------------------------------------|
| Voltage                     | 18~28V DC           |                                         |                                           |
| Temperature                 | -10°C ~ +50°C       |                                         |                                           |
| Maximum Current Consumption | 39mA @24VDC         | 45mA @24VDC                             |                                           |
| Sound Outpt                 | 99dB @ 1M           | 99dB @ 1M                               |                                           |
| Light Output                |                     | About 6 CD                              |                                           |
| Tones                       | 31 Type             | 31 Type                                 |                                           |
| Flash Rate                  |                     | 1Hz / 0.5Hz                             |                                           |
| Ingress Protection          | IP65                |                                         |                                           |
| Dimensions                  | Ф92mm(D)x103mm(H)   | Ф92mm(D)x120mm(H)                       |                                           |
| Material                    | PC                  |                                         |                                           |