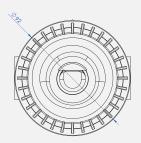

#### EBE9-BSR/BSW

#### EBE9-S

Unit:mm

### Specifications

| Model                       | EBE9-S<br>(Sounder) | EBE9-BSR(Red LED)<br>(Sounder)+(Beacon) | EBE9-BSW(White LED)<br>(Sounder)+(Beacon) |
|-----------------------------|---------------------|-----------------------------------------|-------------------------------------------|
| Voltage                     | 18~28V DC           |                                         |                                           |
| Temperature                 | -10°C ~ +50°C       |                                         |                                           |
| Maximum Current Consumption | 39mA @24VDC         | 45mA @24VDC                             |                                           |
| Sound Outpt                 | 99dB @ 1M           | 99dB @ 1M                               |                                           |
| Light Output                |                     | About 6 CD                              |                                           |
| Tones                       | 31 Type             | 31 Type                                 |                                           |
| Flash Rate                  |                     | 1Hz / 0.5Hz                             |                                           |
| Ingress Protection          | IP65                |                                         |                                           |
| Dimensions                  | Ф92mm(D)x103mm(H)   | Ф92mm(D)x120mm(H)                       |                                           |
| Material                    | PC                  |                                         |                                           |