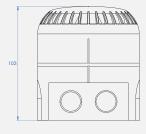

#### EBE9-BSR/BSW

#### EBE9-S

Unit:mm

### Specifications

| Model                       | EBE9-S<br>(Sounder) | EBE9-BSR(Red LED)<br>(Sounder)+(Beacon) | EBE9-BSW(White LED)<br>(Sounder)+(Beacon) |
|-----------------------------|---------------------|-----------------------------------------|-------------------------------------------|
| Voltage                     | 18~28V DC           |                                         |                                           |
| Temperature                 | -10°C ~ +50°C       |                                         |                                           |
| Maximum Current Consumption | 39mA @24VDC         | 45mA @24VDC                             |                                           |
| Sound Outpt                 | 99dB @ 1M           | 99dB @ 1M                               |                                           |
| Light Output                |                     | About 6 CD                              |                                           |
| Tones                       | 31 Type             | 31 Type                                 |                                           |
| Flash Rate                  |                     | 1Hz / 0.5Hz                             |                                           |
| Ingress Protection          | IP65                |                                         |                                           |
| Dimensions                  | Ф92mm(D)x103mm(H)   | Ф92mm(D)x120mm(H)                       |                                           |
| Material                    | PC                  |                                         |                                           |