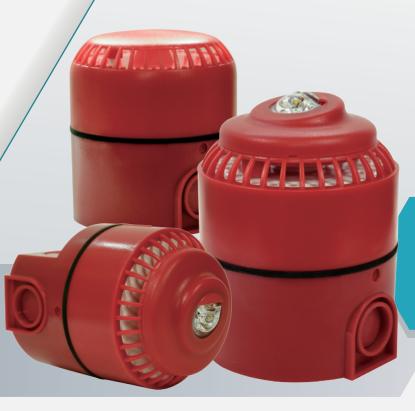

# Electronic Sounder and Beacon

#### Features

- Circuit uses special Boost Converter and MCU to reach high illumination and low current.
- High efficiency Red/White LED with special optical design lens distributed the illumination properly, to be complied with EN54-23 standard.
- 31 signal tones selectable by dipswitch.
- · Volume control adjustable by VR.
- Flash rate is 0.5Hz/1Hz switchable.
- · IP54 protection for outdoor use.