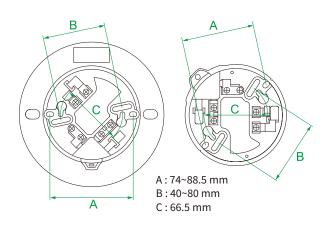

### **Design Characteristics**

- Major advantage of using the compatible mounting base is to avoid wasting time selecting proper detectors for various purposes and be able to install the base quickly and continuously. Afterwards, just plug-in proper detector head to complete the project.
- Large 6" mounting base is basically designed to match the entire decoration design.
- Applies to model nos. AH-9315, AHR-871, AH-9920, and AH-0014.