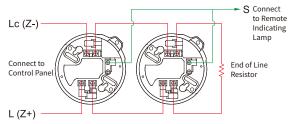

# Mounting Base





Regular 4"

### **Design Characteristics**

- Major advantage of using the compatible mounting base is to avoid wasting time selecting proper detectors for various purposes and be able to install the base quickly and continuously. Afterwards, just plug-in proper detector head to complete the project.
- Large 6" mounting base is basically designed to match the entire decoration design.
- Applies to model nos. AH-9315, AHR-871, AH-9920, and AH-0014.



# 2-Wire Type (Regular) Lc (Z-)

Large 6"



## 3-Wire Type (Signal Transfer)



### Order information

| Regular 4" |         |         |         |
|------------|---------|---------|---------|
| Model      | AHMB-L  | AHMB-L3 | AHMB-L4 |
| Туре       | 2-wire  | 3-wire  | 4-wire  |
| Large 6"   |         |         |         |
| Model      | AHMB-62 | AHMB-63 | AHMB-64 |
| Туре       | 2-wire  | 3-wire  | 4-wire  |



#### 4-Wire Type (Relay Output) Contact Ratings 0.8A @30V DC 0.4A @125V AC