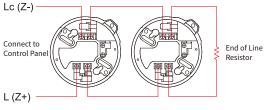

# Mounting Base





Regular 4"

### **Design Characteristics**

- Major advantage of using the compatible mounting base is to avoid wasting time selecting proper detectors for various purposes and be able to install the base quickly and continuously. Afterwards, just plug-in proper detector head to complete the project.
- Large 6" mounting base is basically designed to match the entire decoration design.
- Applies to model nos. AH-9315, AHR-871, AH-9920, and AH-0014.



# 2-Wire Type (Regular) Lc (Z-)

Large 6"



## 3-Wire Type (Signal Transfer)



### Order information

| Regular 4" |         |         |         |
|------------|---------|---------|---------|
| Model      | AHMB-L  | AHMB-L3 | AHMB-L4 |
| Туре       | 2-wire  | 3-wire  | 4-wire  |
| Large 6"   |         |         |         |
| Model      | AHMB-62 | AHMB-63 | AHMB-64 |
| Туре       | 2-wire  | 3-wire  | 4-wire  |



#### 4-Wire Type (Relay Output) Contact Ratings 0.8A @30V DC 0.4A @125V AC