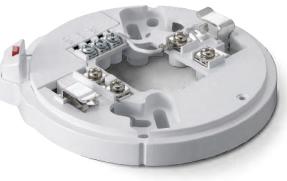

### **Design Characteristics**

- Major advantage of using the compatible mounting base is to avoid wasting time selecting proper detectors for various purposes and be able to install the base quickly and continuously. Afterwards, just plug-in proper detector head to complete the project.
- Large 6" mounting base is basically designed to match the entire decoration design.
- Applies to model nos. AH-9315, AHR-871, AH-9920, and AH-0014.

#### 4-Wire Type (Relay Output) Contact Ratings 0.8A @30V DC 0.4A @125V AC