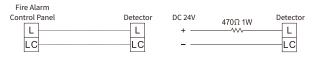

various purposes and be able to install the base quickly and continuously. Afterwards, just plug-in proper detector head to complete the project.
- Large 6" mounting base is basically designed to match the entire decoration design.
- Applies to model nos. AH-9315, AHR-871, AH-9920, and AH-0014.



# 2-Wire Type (Regular) Lc (Z-)

Large 6"



## 3-Wire Type (Signal Transfer)



### Order information

| Regular 4" |         |         |         |
|------------|---------|---------|---------|
| Model      | AHMB-L  | AHMB-L3 | AHMB-L4 |
| Туре       | 2-wire  | 3-wire  | 4-wire  |
| Large 6"   |         |         |         |
| Model      | AHMB-62 | AHMB-63 | AHMB-64 |
| Туре       | 2-wire  | 3-wire  | 4-wire  |



#### 4-Wire Type (Relay Output) Contact Ratings 0.8A @30V DC 0.4A @125V AC