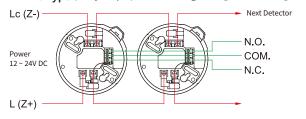

or various purposes and be able to install the base quickly and continuously. Afterwards, just plug-in proper detector head to complete the project.
- Large 6" mounting base is basically designed to match the entire decoration design.
- Applies to model nos. AH-9315, AHR-871, AH-9920, and AH-0014.



# 2-Wire Type (Regular) Lc (Z-)

Large 6"



## 3-Wire Type (Signal Transfer)



### Order information

| Regular 4" |         |         |         |
|------------|---------|---------|---------|
| Model      | AHMB-L  | AHMB-L3 | AHMB-L4 |
| Туре       | 2-wire  | 3-wire  | 4-wire  |
| Large 6"   |         |         |         |
| Model      | AHMB-62 | AHMB-63 | AHMB-64 |
| Туре       | 2-wire  | 3-wire  | 4-wire  |



#### 4-Wire Type (Relay Output) Contact Ratings 0.8A @30V DC 0.4A @125V AC