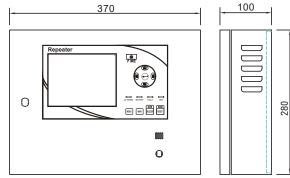

#### **Specifications**

| Model                     | QA124                                    |
|---------------------------|------------------------------------------|
| Power                     | AC 100~240V 50/60Hz                      |
|                           | *Others also available                   |
| Battery Capacity          | 24V DC 0.8Ah                             |
| Charging Voltage, Current | 27.3V DC / 100~1000mA                    |
| Transmitting Signal       | Signal wire S+ and S- from control panel |
| Transmitting Method       | Digital series transmitting              |
| Transmitting Distance     | 1000M@2.0mm shielded wire                |
| Main Sound                | 85dB@1M                                  |
| Material                  | 1.6mm steel plate                        |
| Color                     | Pearl gray                               |
| Dimensions (mm) HxWxD     | 280x370x100mm                            |

Unit:mm