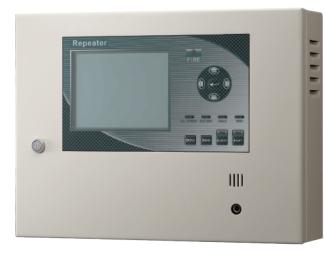

## Addressable Annunciator

#### Characteristics

- Adopted RS485 communication mode and installed easily.
- Synchronous connection and the same operation interface as control panel.
- Security level with access code to avoid the incorrect change.
- Backlit LCD display (320 x 240) allows 6 events and total 600 digits reviewed at the same time.
- Reviewable ALARM, WIRE-BREAK, FAULT and History Log Data.

#### Features

- Displayed the status of a synchronous connection with addressable control panel.
- Synchronizing function to check the events of Fire Alarm, Wire Break and Fault, shows the event type, addressable point number, location name, date and time.
- Programmable data on site via portable laptop and tablet.
- Control of Reset and the main buzzer.