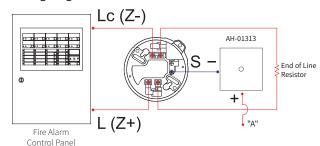

a closed room, any fire inside can be indicate outside.

#### **Characteristics**

- Outstanding look from the design of art
- Low current consumption
- High intensity LED for quick identification

#### AHMB-071



#### AHMB-031



#### **Specifications**

| Model                 | AH-01313                |
|-----------------------|-------------------------|
| Power Source          | 24V DC                  |
| Alarm Current @24V DC | 12mA                    |
| Standby Current       | N/A                     |
| Ambient Temperature   | -10°C ~ +55°C           |
| Material              | Fire-proof plastic      |
| Color                 | White surface/ Red LED  |
| Dimensions            | 70mm(H)x70mm(W)x15mm(D) |
| Weight                | About 32g               |



## Wiring Diagram