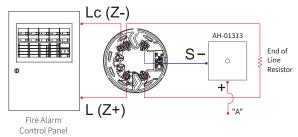

# AH-01313

# Remote Indicating Lamp



### **Features**

This unit is designed to ensure that alarm signal can be actually transmitted to all locations. Especially for a closed room, any fire inside can be indicate outside.

#### **Characteristics**

- Outstanding look from the design of art
- Low current consumption
- High intensity LED for quick identification

#### AHMB-071



#### AHMB-031



#### **Specifications**

| Model                 | AH-01313                |
|-----------------------|-------------------------|
| Power Source          | 24V DC                  |
| Alarm Current @24V DC | 12mA                    |
| Standby Current       | N/A                     |
| Ambient Temperature   | -10°C ~ +55°C           |
| Material              | Fire-proof plastic      |
| Color                 | White surface/ Red LED  |
| Dimensions            | 70mm(H)x70mm(W)x15mm(D) |
| Weight                | About 32g               |



## Wiring Diagram