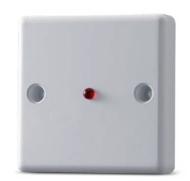

# AH-01313

# Remote Indicating Lamp

### **Features**

This unit is designed to ensure that alarm signal can be actually transmitted to all locations. Especially for a closed room, any fire inside can be indicate outside.

#### **Characteristics**

- Outstanding look from the design of art
- Low current consumption
- High intensity LED for quick identification

#### **Specifications**

| Model                 | AH-01313                |
|-----------------------|-------------------------|
| Power Source          | 24V DC                  |
| Alarm Current @24V DC | 12mA                    |
| Standby Current       | N/A                     |
| Ambient Temperature   | -10°C ~ +55°C           |
| Material              | Fire-proof plastic      |
| Color                 | White surface/ Red LED  |
| Dimensions            | 70mm(H)x70mm(W)x15mm(D) |
| Weight                | About 32g               |