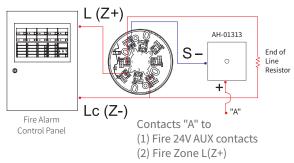

# AH-01313

# Remote Indicating Lamp



### **Features**

This unit is designed to ensure that alarm signal can be actually transmitted to all locations. Especially for a closed room, any fire inside can be indicate outside.

#### **Characteristics**

- Outstanding look from the design of art
- Low current consumption
- High intensity LED for quick identification

#### AHMB-071



#### AHMB-031



#### **Specifications**

| Model                 | AH-01313                |
|-----------------------|-------------------------|
| Power Source          | 24V DC                  |
| Alarm Current @24V DC | 12mA                    |
| Standby Current       | N/A                     |
| Ambient Temperature   | -10°C ~ +55°C           |
| Material              | Fire-proof plastic      |
| Color                 | White surface/ Red LED  |
| Dimensions            | 70mm(H)x70mm(W)x15mm(D) |
| Weight                | About 32g               |



## Wiring Diagram