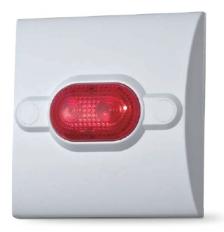

# AH-413

# Remote Indicating Lamp

## **Features**

This unit is designed to ensure that alarm signal can be actually transmitted to all locations. Especially for a closed room, any fire inside can be indicate outside.

### **Characteristics**

- Outstanding look from the design of art
- Low current consumption
- High intensity LED for quick identification
- Larger indicating lamp
- Applicable for 12VDC and 24VDC
- Flash light is available for optional feature