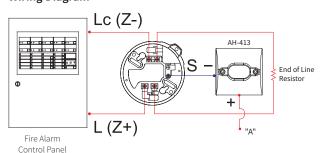

stics**

- Outstanding look from the design of art
- Low current consumption
- High intensity LED for quick identification
- Larger indicating lamp
- Applicable for 12VDC and 24VDC
- Flash light is available for optional feature

#### **Specifications**

| Model                 | AH-413                  |
|-----------------------|-------------------------|
| Power Source          | 12/24V DC               |
| Alarm Current @24V DC | 15mA                    |
| Standby Current       | N/A                     |
| Ambient Temperature   | -10°C ~ +55°C           |
| Material              | Fire-proof plastic      |
| Color                 | White surface/ Red LED  |
| Dimensions            | 85mm(H)x85mm(W)x23mm(D) |
| Weight                | About 28g               |



# **Wiring Diagram**



#### AHMB-071



# AHMB-031