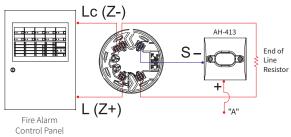

nding look from the design of art
- Low current consumption
- High intensity LED for quick identification
- Larger indicating lamp
- Applicable for 12VDC and 24VDC
- Flash light is available for optional feature

#### **Specifications**

| Model                 | AH-413                  |
|-----------------------|-------------------------|
| Power Source          | 12/24V DC               |
| Alarm Current @24V DC | 15mA                    |
| Standby Current       | N/A                     |
| Ambient Temperature   | -10°C ~ +55°C           |
| Material              | Fire-proof plastic      |
| Color                 | White surface/ Red LED  |
| Dimensions            | 85mm(H)x85mm(W)x23mm(D) |
| Weight                | About 28g               |



# **Wiring Diagram**



#### AHMB-071



# AHMB-031