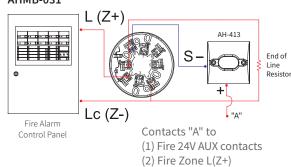

m the design of art
- Low current consumption
- High intensity LED for quick identification
- Larger indicating lamp
- Applicable for 12VDC and 24VDC
- Flash light is available for optional feature

#### **Specifications**

| Model                 | AH-413                  |
|-----------------------|-------------------------|
| Power Source          | 12/24V DC               |
| Alarm Current @24V DC | 15mA                    |
| Standby Current       | N/A                     |
| Ambient Temperature   | -10°C ~ +55°C           |
| Material              | Fire-proof plastic      |
| Color                 | White surface/ Red LED  |
| Dimensions            | 85mm(H)x85mm(W)x23mm(D) |
| Weight                | About 28g               |



# **Wiring Diagram**



#### AHMB-071



# AHMB-031