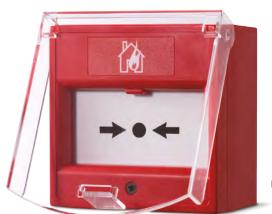

## Manual Call Point

EN listed

CE listed

## Features

i

- Available in flush or surface mounted models.
- Plastic film on glass.
- Test key inserted from bottom.
- Suitable for the majority of conventional fire alarm system.
- Clear protection cover is also available (optional).
- Choice of red, yellow, blue or green finish also available for custom-made.
- Comply to EN54-11.