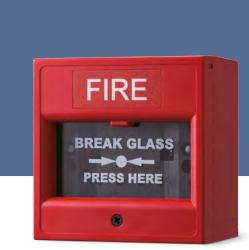

## Manual Call Point

EN listed

CE listed

## Features

i

- Available in flush or surface mounted models.
- Plastic film on glass.
- Test key inserted from bottom.
- Suitable for the majority of conventional fire alarm system.
- Clear protection cover is also available (optional).
- Choice of red, yellow, blue or green finish also available for custom-made.
- Comply to EN54-11.