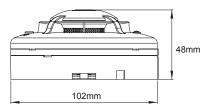

#### **Specifications**

| Model               | NQ9S                                             |
|---------------------|--------------------------------------------------|
| Power               | 9V battery                                       |
| Sensitivity Setting | Comply to EN14604                                |
| Indicator           | Standby: flash every 45 seconds                  |
|                     | Alarm: flash and beep continuously               |
|                     | Battery abnormal: beeps and flash intermittently |
| Sound               | 90dB / M and above                               |
| Ambient Temperature | 0°C ~ +50°C                                      |
| Material            | Fire-proof plastic                               |
| Dimensions          | 102mm(Dia.) x 48mm(H)                            |
| Weight              | About 165g                                       |
| Color               | White                                            |
| Optional Function   | Type 1:9V battery                                |
|                     | Type 2 : includes signal transfer COM. N.O. N.C. |
|                     | Type 3: Type 2 + Type 4                          |
|                     | Type 4 : build-in 110VAC or 220VAC plug          |