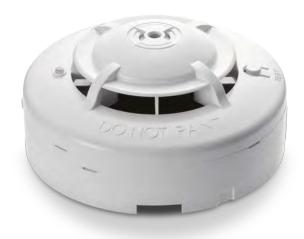

# NQ9S

# Single Station Smoke Detector

## **Characteristics**

- New design on minified chamber makes so easy for maintenance.
- High luminous LED for light guiding design.
- Detector has passed strict EMC test, which greatly eliminates false alarms caused by interference from nearby sources.
- Simple test method: Press test button to hear the alarm sound and confirm the unit is in normal condition.
- Easy installation: Install directly to proper location without any wiring.
- It is equipped with 9VDC battery, and optional 100~240VAC power plug is available.
- Optional relay output: COM. NO. NC.
- Optional series connection wiring can co-activate up to 20 detectors.