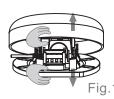

# Step1:

First find the flat edge on the bell, then use both hands to separate the gong and base as showed on Fig.1