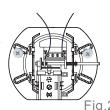

## Step2:

Install the base by screws to proper location and connect the cable to terminal as showed on Fig.2