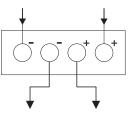

## Step3:

Finally place the gong to the base as showed on Fig.3
Ensure the gong and base is assembly firmly with a click sound.

**♦** Connections

- ◆ Ensure the wiring polarity is correct.
- ◆ Ensure the base is fastened up well.