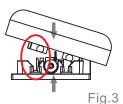

## Step3:

Finally place the gong to the base as showed on Fig.3
Ensure the gong and base is assembly firmly with a click sound.

**♦** Connections

- ◆ Ensure the wiring polarity is correct.
- ◆ Ensure the base is fastened up well.