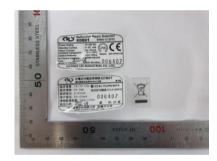

Test Report -Product



**Test Report No.:** 168431763a 001 Page 1 of 4

Client: HORING LIH INDUSTRIAL CO., LTD.

4F., NO.18, LANE 327, SEC.2, CHUNG SHAN RD., ZHONGHE DIST., NEW

TAIPEI CITY 235, TAIWAN

**Test item(s):** 1 sample of Reflective Beam Smoke Detector

Identification/ Model No(s): Reflective Beam Smoke Detector

EDB01, FL-EDB01

Sample obtaining

Sending by customer

method:

Condition at delivery:

Test item complete and undamaged.

Sample Receiving date: 2023-06-12

**Testing Period:** 2023-06-20 to 2023-06-25

**Place of testing:** Chemical laboratory Shenzhen

Test specification:

EN50419 - Marking of electrical and electronic equipment in accordance with Article 15(2) of Directive 2012/19/EU (WEEE)

Test result:

**PASS** 



Other Information:

For and on behalf of TÜV Rheinland (Shenzhen) Co., Ltd.

2023-06-29 Liz Yu / Assistant Project Manager

·

Sample information is provided by customer. Test result is drawn according to the kind and extent of tests performed. This test report relates to the above mentioned test sample. Without permission of the test center this test report is not permitted to be duplicated in extracts. This test report does not entitle to carry any safety mark on this or similar products.

"Decision Rule" document announced in our website (https://www.tuv.com/landingpage/en/qm-gcn/) describes the statement of conformity and its rule of enforcement for test results are applicable throughout this test report.



Test Report No.: 168431763a 001

# Marking according to article 15(2) of 201