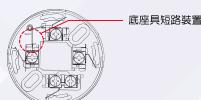

#### **一** 功能特性

- 本身採用二線式接線方式,配線簡易。
- 產品通過CE測試,不易因安裝環境之干擾造成誤報的問題。
- 具有信號自保功能,易於查詢動作之探測器。
- 具有監視閃爍功能(可視角360度),可輕易辨識探測器是否處於 正常狀態。
- 整體結構已排除積水概念為主,以消除工地常見配管間及天 花板漏水而流入探測器引起之誤報。

- 採用耐久性強及不易變形變色之工程防火塑膠材料。
- 特殊集煙室設計有效提高其偵測準確性,也降低塵灰的聚集。
- 共用型多重功能的底座設計,具暫時隔離裝置,以利日後裝修作業。