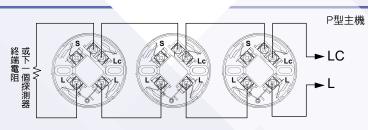

#### **一** 功能特性

- 本身採用二線式接線方式,配線簡易。
- 產品通過CE測試,不易因安裝環境之干擾造成誤報的問題。
- 具有信號自保功能,易於查詢動作之探測器。
- 具有監視閃爍功能(可視角360度),可輕易辨識探測器是否處於 正常狀態。
- 整體結構已排除積水概念為主,以消除工地常見配管間及天 花板漏水而流入探測器引起之誤報。

- 採用耐久性強及不易變形變色之工程防火塑膠材料。
- 特殊集煙室設計有效提高其偵測準確性,也降低塵灰的聚集。
- 共用型多重功能的底座設計,具暫時隔離裝置,以利日後裝修作業。