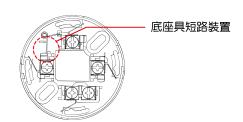

#### **一** 功能特性

- 本身採用二線式接線方式,配線簡易。
- 產品通過CE測試,不易因安裝環境之干擾造成誤報的問題
- 具有信號自保功能,易於查詢動作之探測器。
- 具有監視閃爍功能(可視角360度),可輕易辨識探測器 是否處於正常狀態。
- 整體結構已排除積水概念為主,以消除工地常見配管 間及天花板漏水而流入探測器引起之誤報。
  - 底座接線端子台螺絲使用不脫落設計,方便安裝施工。
  - 採用耐久性強及不易變形變色之工程防火塑膠材料。
  - 共用型多重功能的底座設計,具暫時隔離裝置,以利日後裝修作業。