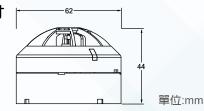

埋入式

# **業界最小** *Ø62mm* P型

NDRBI 差動探測器

### **人** 規格說明

|   | 種      | 種類  |   |   | 差動二種                   |  |
|---|--------|-----|---|---|------------------------|--|
|   | 動      | 作   | 電 | 流 | 40mA @ 24Vdc           |  |
|   | 監      | 視   | 電 | 流 | 20 μ A~60 μ A @ 24Vdc  |  |
|   | 周圍容許溫度 |     |   |   | 0°C~+50°C              |  |
|   | 相      | 對   | 濕 | 度 | 10%~95%                |  |
|   | 材      |     | 質 |   | PC耐燃材質                 |  |
|   | 尺      |     | ব |   | 62mm( 直徑 ) x 44mm( 高 ) |  |
|   | 重      | 重量  |   | 量 | 約80g                   |  |
|   | 顏      | 顏 色 |   | 色 | 白色                     |  |
| _ |        |     |   |   |                        |  |