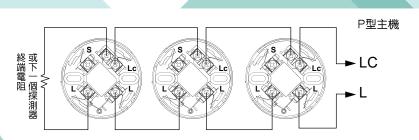

#### **一** 功能特性

- 本身採用二線式接線方式,配線簡易。
- 產品通過CE測試,不易因安裝環境之干擾造成誤報的問題
- 具有信號自保功能,易於查詢動作之探測器。
- 具有監視閃爍功能(可視角360度),可輕易辨識探測器 是否處於正常狀態。
- 整體結構已排除積水概念為主,以消除工地常見配管 間及天花板漏水而流入探測器引起之誤報。
  - 底座接線端子台螺絲使用不脫落設計,方便安裝施工。
  - 採用耐久性強及不易變形變色之工程防火塑膠材料。
  - 共用型多重功能的底座設計,具暫時隔離裝置,以利日後裝修作業。